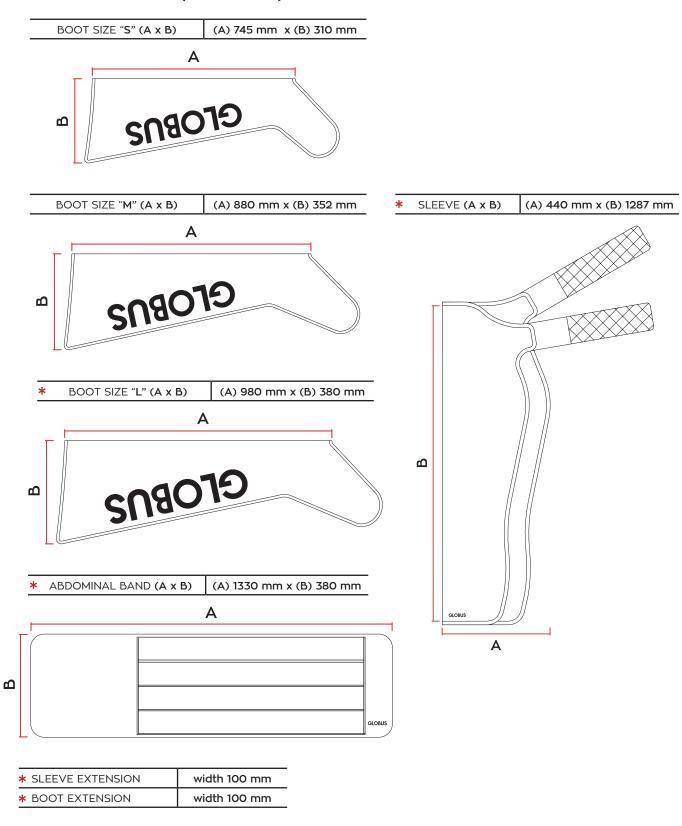

## PRESSCARE G-SPORT<sup>3</sup>

### RECOVERY | 2 OUTPUTS - 3 INFLATION PROGRAMS

**SIZE OF ACCESSORIES (4 SECTIONS)** 

\* Optional accessory available upon request