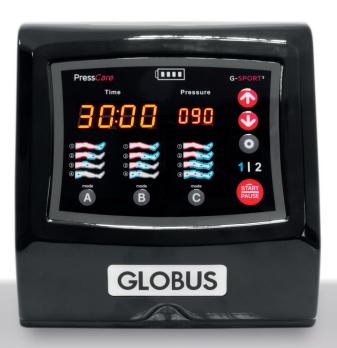

## PRESSCARE G-SPORT<sup>3</sup>

### RECOVERY | 2 OUTPUTS - 3 INFLATION PROGRAMS

DEVICE FOR PNEUMATIC COMPRESSION DEDICATED TO ATHLETES, REALIZED TO ACCELERATE MUSCULAR RECOVERY FROM POST-TRAINING/COMPETITION FATIGUE. LIGHT AND TRANSPORTABLE, EQUIPPED WITH A POWER BANK THAT ENABLES TREATMENTS ALSO RIGHT AFTER COMPETITION, DIRECTLY ON THE COURTSIDE.

#### **Outputs**

2

#### **Programs**

3

#### Pressure

0-180mmHg ±10%

#### **Timer**

up to 99 minutes

#### Power supply

- Mains, 100-240V AC, 50-60Hz
- Rechargeable battery (Power Bank)

#### Size

180x190x135 mm

#### Weight

1118 gr