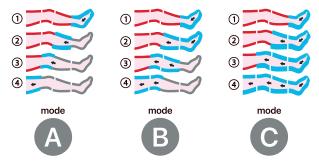

#### **EQUIPMENT**

- · 1 Bag
- · 1 Motor unit G-SPORT3
- · 2 Boots size "S" or size "M" or "L"
- · 2 Connection cables
- · 1 Power supply unit
- · 1 Power Bank
- · 1 Operating manual

**MODE A:** the program sequence consists in the inflation and deflation of boot sectors one by one to execute an activating massage, ideal before the competition or training.

**MODE B:** the program sequence consists in the inflation and deflation of two chambers at a time to avoid fluid reflux downwards and make the treatment effective and very comfortable.

**MODE C:** the program sequence consists in the sequential inflation of all the chambers and their simultaneous deflation, ideal for a deeper massage.