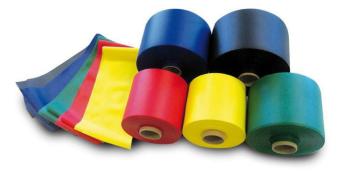

**POLAR BAND COLOR-CODED LATEX EXERCISE BANDS** are available in 5 levels of resistance (additional 3 optional colors). Different resistance levels are determined by thickness of the band.

## **Polar Band** therapeutic exercise band

- · Each Polar Band Exercise Band has a printing on the band www.polarband.com
- · Developed for all Progressive Resistance Exercise applications including those for aging adults
- · Precision engineered for consistent tension and evenly spaced resistance levels
- · Basically powder and odor free
- · Available in 5 different basic colors/resistance levels
- Available in 45,7 m (50 yd), 5,5 m (6 yd) rolls and 1,5 m precut packages
- · Durable, lightweight and compact
- · Bright attractive finish and colors