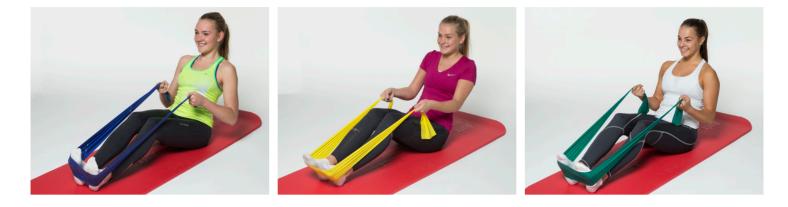

## Polar Band therapeutic exercise band

۲

POLAR BAND provides both positive and negative force on the muscles, improves strength, range of motion and cooperation of muscle groups. Polar Band Exercise bands can be used in physical therapy clinics, hospitals, home healthcare and the fitness field. Polar Band is also available in Latex free – same 45,7 m and 5,5 m rolls.

## **Polar Band** therapeutic exercise band

- · Each Polar Band Exercise Band has a printing on the band www.polarband.com
- · Developed for all Progressive Resistance Exercise applications including those for aging adults
- · Precision engineered for consistent tension and evenly spaced resistance levels
- · Basically powder and odor free
- · Available in 5 different basic colors/resistance levels
- Available in 45,7 m (50 yd), 5,5 m (6 yd) rolls and 1,5 m precut packages
- · Durable, lightweight and compact
- · Bright attractive finish and colors