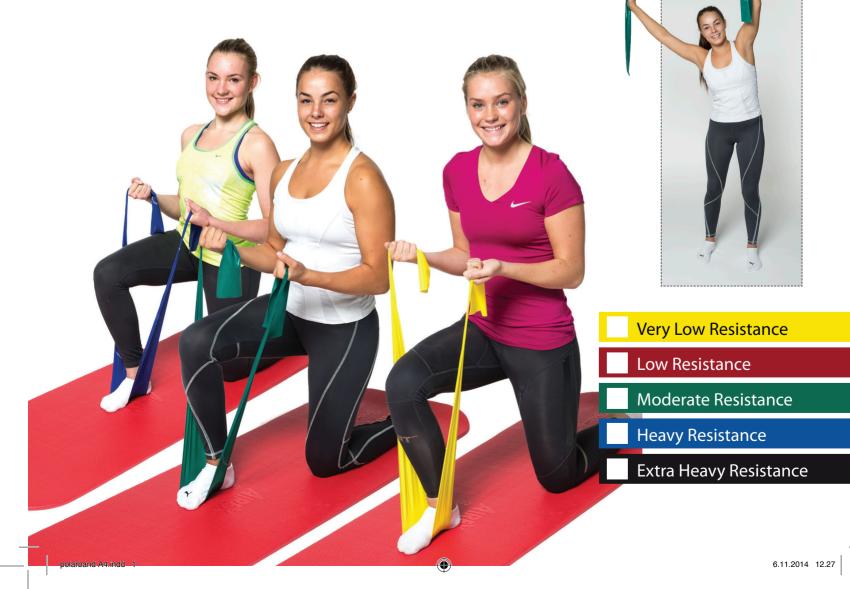

## Polar Band therapeutic exercise band

۲

POLAR BAND provides both positive and negative force on the muscles, improves strength, range of motion and cooperation of muscle groups. Polar Band Exercise bands can be used in physical therapy clinics, hospitals, home healthcare and the fitness field. Polar Band is also available in Latex free – same 45,7 m and 5,5 m rolls.

## **Polar Band** therapeutic exercise band

- · Each Polar Band Exercise Band has a printing on the band www.polarband.com
- · Developed for all Progressive Resistance Exercise applications including those for aging adults
- · Precision engineered for consistent tension and evenly spaced resistance levels
- · Basically powder and odor free
- · Available in 5 different basic colors/resistance levels
- Available in 45,7 m (50 yd), 5,5 m (6 yd) rolls and 1,5 m precut packages
- · Durable, lightweight and compact
- · Bright attractive finish and colors